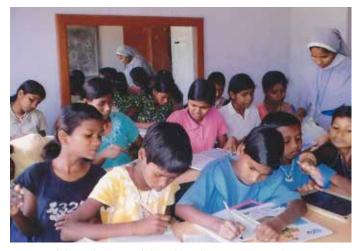

Ukrain Greek Catholic Church Patriarchal Curia, Lviv, Ukraine

Pope Francis has called upon all Catholics to spread the faith and carry the Word of God to those who are unchurched as well as those who are alienated from the Church. As catechists and missionaries teach of God's Grace and Mercy, they are able to help others to know Him. Using the various means of communication available to us in this era of social media, we are able to reach even more people. We can share the message of salvation through the Catholic faith and how His mercy is to be shared with others so we become one with the Church.