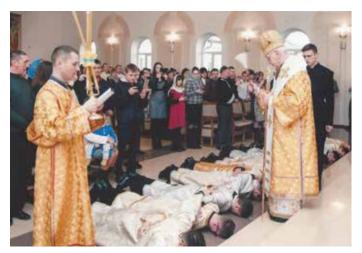

Ukrain Greek Catholic Church Patriarchal Curia, Lviv, Ukraine

Pope Francis has called upon all Catholics to spread the faith and carry the Word of God to those who are unchurched as well as those who are alienated from the Church. As catechists and missionaries teach of God's Grace and Mercy, they are able to help others to know Him. Using the various means of communication available to us in this era of social media, we are able to reach even more people. We can share the message of salvation through the Catholic faith and how His mercy is to be shared with others so we become one with the Church.