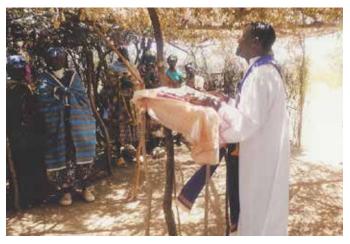

Ukrain Greek Catholic Church Patriarchal Curia, Lviv, Ukraine

Pope Francis has called upon all Catholics to spread the faith and carry the Word of God to those who are unchurched as well as those who are alienated from the Church. As catechists and missionaries teach of God's Grace and Mercy, they are able to help others to know Him. Using the various means of communication available to us in this era of social media, we are able to reach even more people. We can share the message of salvation through the Catholic faith and how His mercy is to be shared with others so we become one with the Church.