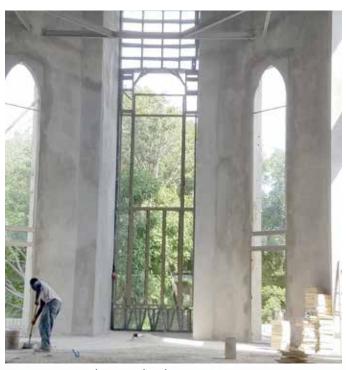

Ukrain Greek Catholic Church Patriarchal Curia, Lviv, Ukraine

Pope Francis has called upon all Catholics to spread the faith and carry the Word of God to those who are unchurched as well as those who are alienated from the Church. As catechists and missionaries teach of God's Grace and Mercy, they are able to help others to know Him. Using the various means of communication available to us in this era of social media, we are able to reach even more people. We can share the message of salvation through the Catholic faith and how His mercy is to be shared with others so we become one with the Church.